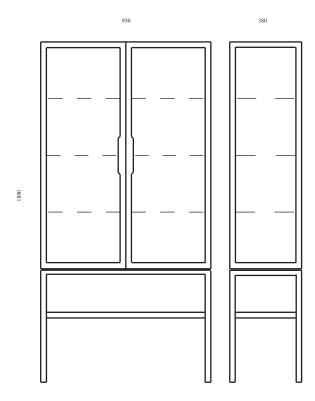

## Data

Materials Birch or oak Width 95 cm Depth 38 cm

Height 180 cm (legs 60 cm, cabinet 120 cm)