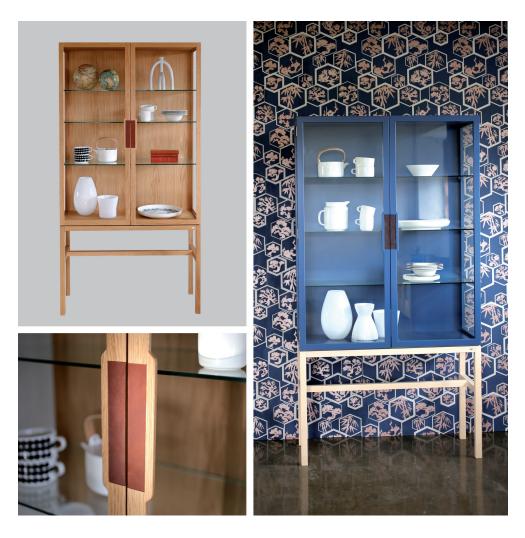

## Övide

Övide cabinet has a distinguished airiness with full exposure. It has thin elegant lines and a modern yet limeless look. The doors are opended by pushing the mountings. Choose mountings of leather from Tärnsjö or stainless steel ground flush.

The cabinet is made to order accoring to your preferred style, birch or oak, leather or stainless steel, nautal oil, white pigmented oil, soap treated or painted. Painting can be done of the doors, the cabinet or the whole unit. Three glass shelves are included.

Design: Kristian Eriksson