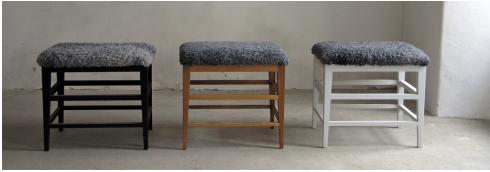

## Fårö

Upholstered bench or stool. Available in solid birch or oak and can be painted with Farrow & Ball. Upholstered in fabric of your choice or natural fleece. The bench requires two sheepskins that are carefully matched before being sown together.

Our birch products are treated with oil that has white pigment added and our oak products are treated with standard oil. There are also other surface treatments available, such as other oils, soft soap and paint, at additional cost.

The stool is 55 cm and the bench 105 cm long.

Fårö was the winner of "Excellent Swedish Design" award in 1999.

Design: Kristian Eriksson