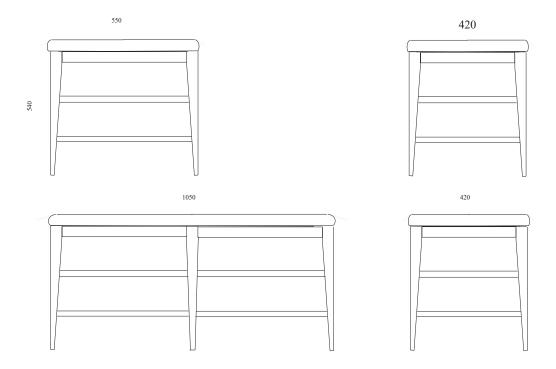

The stool is 55 cm and the bench 105 cm long.

Fårö was the winner of "Excellent Swedish Design" award in 1999.

Design: Kristian Eriksson

## Info

Height

Materials Birch, oak, fleece, fabric Length 55, 105 cm Width 42 cm

42 cm 54 cm