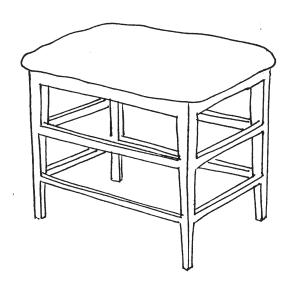

## Fårö

Upholstered bench or stool. Available in solid birch or oak and can be painted with Farrow & Ball. Upholstered in fabric of your choice or natural fleece. The bench requires two sheepskins that are carefully matched before being sown together.

The stool is 55 cm and the bench 105 cm long.

Fårö was the winner of "Excellent Swedish Design" award in 1999.

Design: Kristian Eriksson