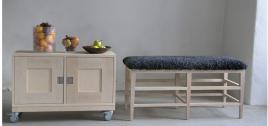

## Fårö

Upholstered bench or stool. Available in solid birch or oak and can be painted with Farrow & Ball. Upholstered in fabric of your choice or natural fleece. The bench requires two sheepskins that are carefully matched before being sown together.

The stool is 55 cm and the bench 105 cm long.

Fårö was the winner of "Excellent Swedish Design" award in 1999.

Design: Kristian Eriksson