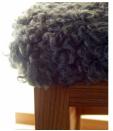

## Fårö

Upholstered bench or stool. Available in solid birch or oak and can be painted with Farrow & Ball. Upholstered in fabric of your choice or natural fleece. The bench requires two sheepskins that are carefully matched before being sown together.

The stool is 55 cm and the bench 105 cm long.

Fårö was the winner of "Excellent Swedish Design" award in 1999.

Design: Kristian Eriksson