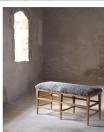

## Fårö

Upholstered bench or stool. Available in solid birch or oak and can be painted with Farrow & Ball. Upholstered in fabric of your choice or natural fleece. The bench requires two sheepskins that are carefully matched before being sown together.

The stool is 55 cm and the bench 105 cm long.

Fårö was the winner of "Excellent Swedish Design" award in 1999.

Design: Kristian Eriksson